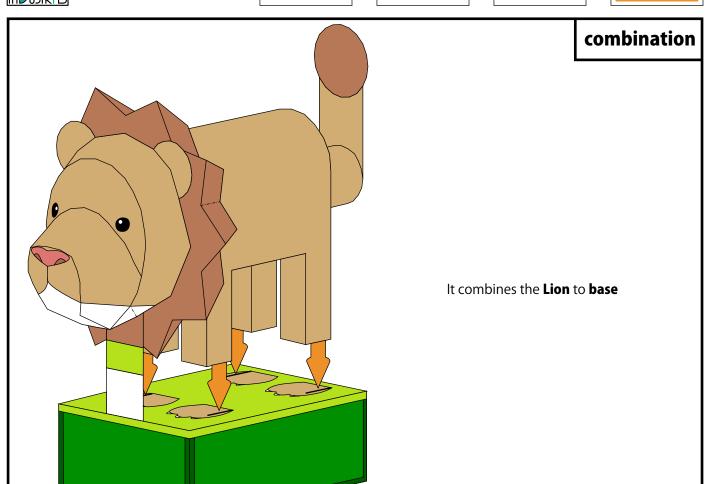

Mountain fold line

Valley fold line

Margin





## Mane lion original



## Try to fold the fold line

The better the workmanship at the time of overwhelmingly complete and crease

By the way, the designer has with the fold lines using a cutter .



#### Manual is not a answer

Does not necessarily mean that it is the easiest recipe is to make in the order it is written in the manual

In your own instructions to reference Also make while thinking the order to assemble

Would surely interesting .



### **Beware injury**

In a paper craft Is the handling of cutlery to put the best care

When you hurt your hand can not paper craft So , let's break before tiring



2



Cutoff line

Mountain fold line

Valley fold line









Cutoff line

Mountain fold line

Valley fold line

Margin