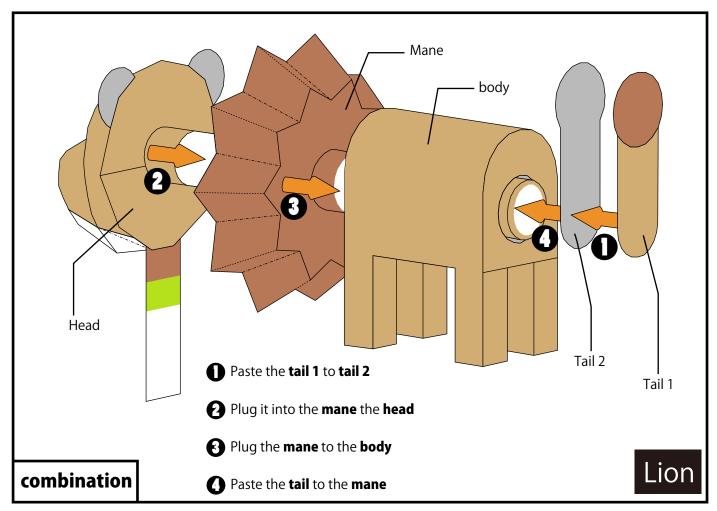

ne

Mountain fold line

Valley fold line

Margin





## Mane lion original



## Try to fold the fold line

The better the workmanship at the time of overwhelmingly complete and crease

By the way, the designer has with the fold lines using a cutter .



#### Manual is not a answer

Does not necessarily mean that it is the easiest recipe is to make in the order it is written in the manual

In your own instructions to reference Also make while thinking the order to assemble

Would surely interesting .



### **Beware injury**

In a paper craft Is the handling of cutlery to put the best care

When you hurt your hand can not paper craft So , let's break before tiring



2



Cutoff line

Mountain fold line

Valley fold line









Cutoff line

Mountain fold line

Valley fold line

Margin