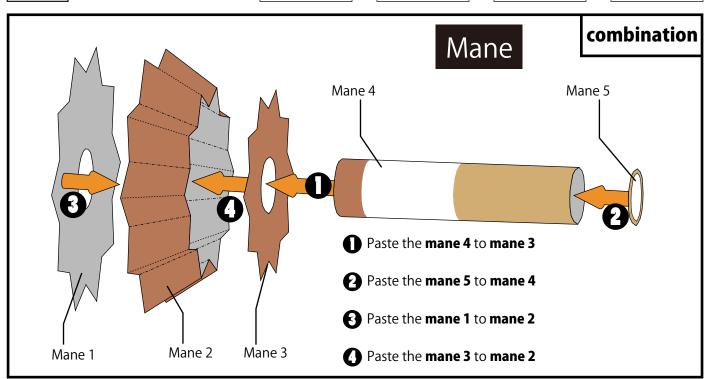

# PEPAKURA INDUSTRIES



ב-ע־בפּע וא שניינון

Cutoff line

Mountain fold line

Valley fold line

Margin





## Mane lion original



## Try to fold the fold line

The better the workmanship at the time of overwhelmingly complete and crease

By the way, the designer has with the fold lines using a cutter .



#### Manual is not a answer

Does not necessarily mean that it is the easiest recipe is to make in the order it is written in the manual

In your own instructions to reference Also make while thinking the order to assemble

Would surely interesting .



### **Beware injury**

In a paper craft Is the handling of cutlery to put the best care

When you hurt your hand can not paper craft So , let's break before tiring



2



Cutoff line

Mountain fold line

Valley fold line









Cutoff line

Mountain fold line

Valley fold line

Margin