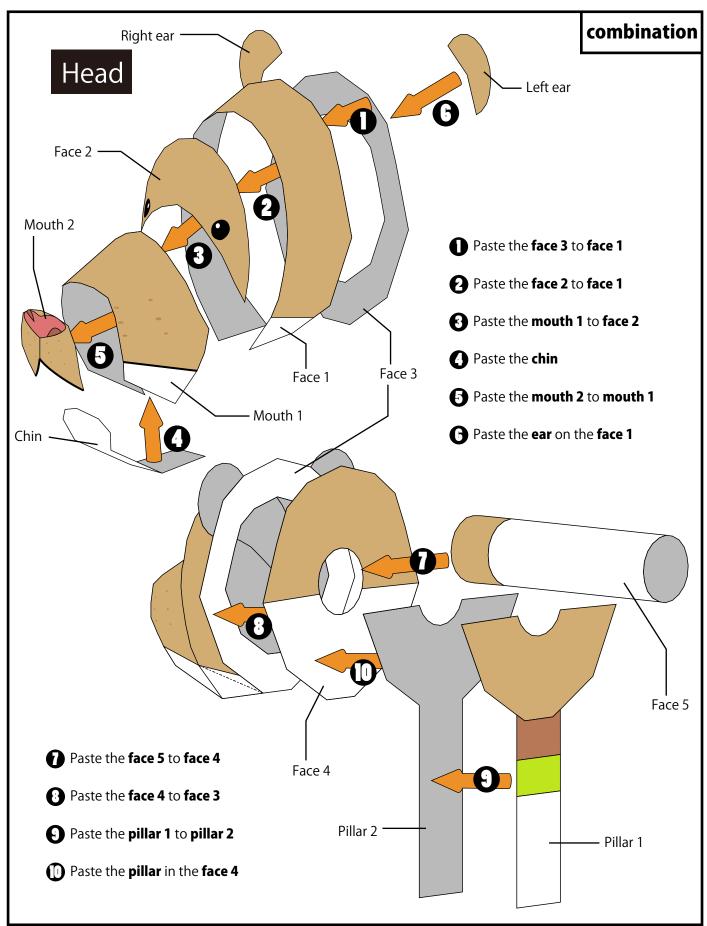

# PEPAKURA INDUSTRIES



ב-ע־בפּע וא שניינון

Cutoff line

Mountain fold line

Valley fold line

Margin





## Mane lion original



## Try to fold the fold line

The better the workmanship at the time of overwhelmingly complete and crease

By the way, the designer has with the fold lines using a cutter .



#### Manual is not a answer

Does not necessarily mean that it is the easiest recipe is to make in the order it is written in the manual

In your own instructions to reference Also make while thinking the order to assemble

Would surely interesting .



### **Beware injury**

In a paper craft Is the handling of cutlery to put the best care

When you hurt your hand can not paper craft So , let's break before tiring



2



Cutoff line

Mountain fold line

Valley fold line









Cutoff line

Mountain fold line

Valley fold line

Margin