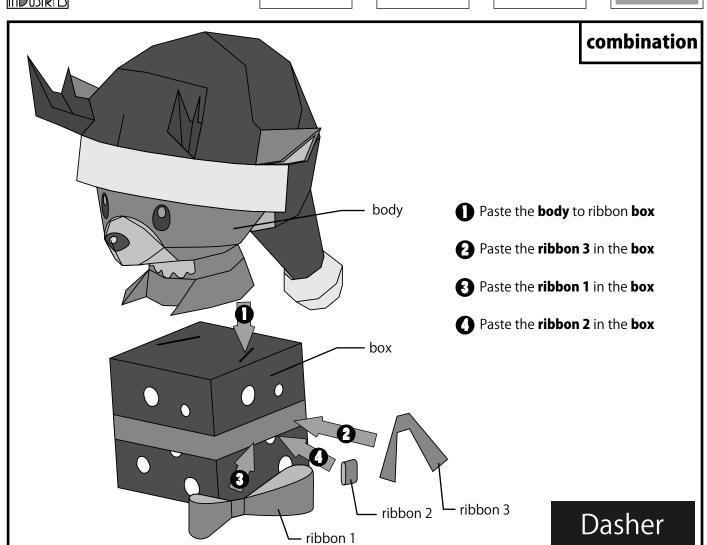

### E-G001001



PFDIKURI INDUSTRIBI NI IDSAUBAHU-J

PEPAKURA INDUSTRIES

Cutoff line

Mountain fold line

Valley fold line

Margin



# **Dasher** Game



## Try to fold the fold line

The better the workmanship at the time of overwhelmingly complete and crease

By the way, the designer has with the fold lines using a cutter .



#### Manual is not a answer

Does not necessarily mean that it is the easiest recipe is to make in the order it is written in the manual

In your own instructions to reference Also make while thinking the order to assemble

Would surely interesting .



#### **Beware injury**

In a paper craft Is the handling of cutlery to put the best care

When you hurt your hand can not paper craft So , let's break before tiring





2





assembly