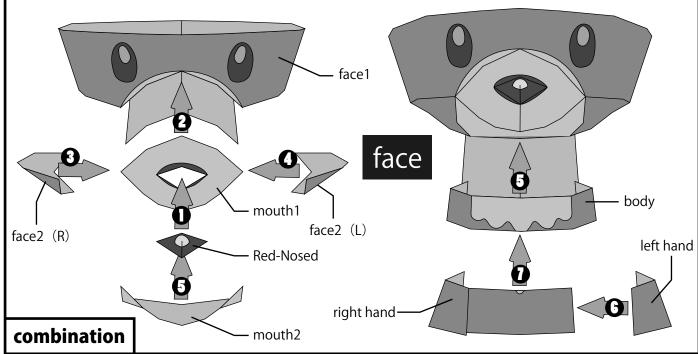

#### Manual is not a answer

Does not necessarily mean that it is the easiest recipe is to make in the order it is written in the manual

In your own instructions to reference Also make while thinking the order to assemble

#### **Beware injury**

In a paper craft Is the handling of cutlery to put the best care

When you hurt your hand can not paper craft So , let's break before tiring

2

assembly