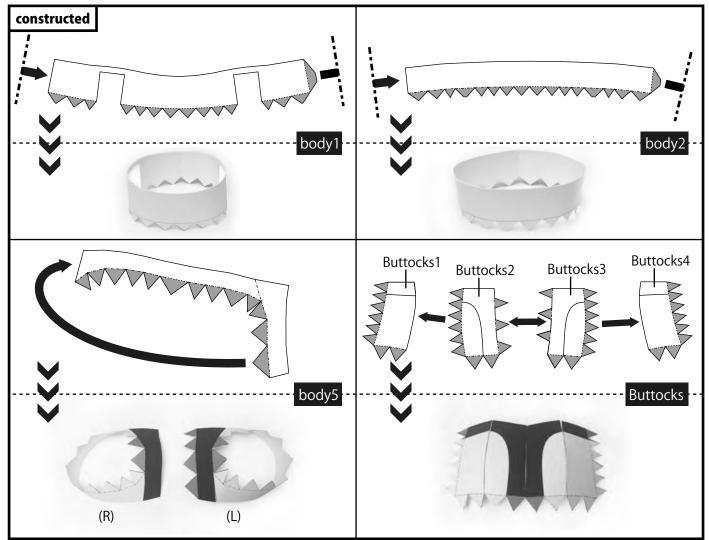

## E-T001001



PFDAUR NI 155775JAC

PEPAKURA INDUSTRIES

Cutoff line

Mountain fold line

Valley fold line

Margin



# **Daitokusan** television



### Try to fold the fold line

The better the workmanship at the time of overwhelmingly complete and crease

By the way, the designer has with the fold lines using a cutter .



#### Manual is not a answer

Does not necessarily mean that it is the easiest recipe is to make in the order it is written in the manual

In your own instructions to reference Also make while thinking the order to assemble

Would surely interesting .



#### **Beware injury**

In a paper craft Is the handling of cutlery to put the best care

When you hurt your hand can not paper craft So , let's break before tiring





2





Valley fold line

Margin