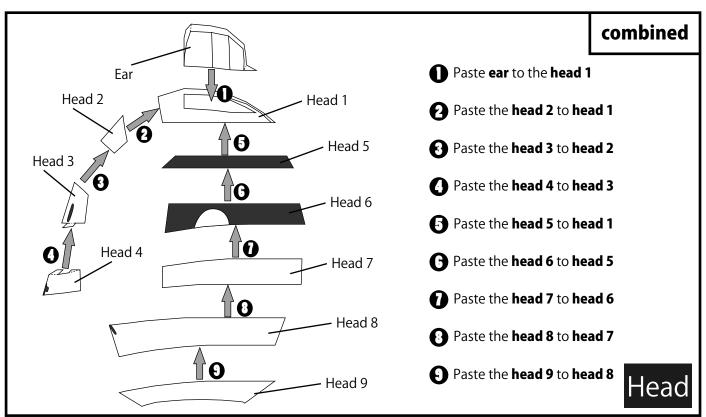

## E-T001001



PFDAUR NI 155775JAC

PEPAKURA INDUSTRIES

Cutoff line

Mountain fold line

Valley fold line

Margin



# **Daitokusan** television



### Try to fold the fold line

The better the workmanship at the time of overwhelmingly complete and crease

By the way, the designer has with the fold lines using a cutter .



#### Manual is not a answer

Does not necessarily mean that it is the easiest recipe is to make in the order it is written in the manual

In your own instructions to reference Also make while thinking the order to assemble

Would surely interesting .



#### **Beware injury**

In a paper craft Is the handling of cutlery to put the best care

When you hurt your hand can not paper craft So , let's break before tiring





2





Valley fold line

Margin