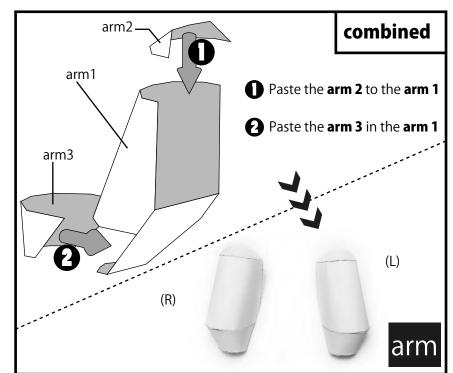

## E-T001001



PFDAUR NI 155775JAC

PEPAKURA INDUSTRIES

Cutoff line

Mountain fold line

Valley fold line

Margin



# **Daitokusan** television



### Try to fold the fold line

The better the workmanship at the time of overwhelmingly complete and crease

By the way, the designer has with the fold lines using a cutter .



#### Manual is not a answer

Does not necessarily mean that it is the easiest recipe is to make in the order it is written in the manual

In your own instructions to reference Also make while thinking the order to assemble

Would surely interesting .



#### **Beware injury**

In a paper craft Is the handling of cutlery to put the best care

When you hurt your hand can not paper craft So , let's break before tiring





2





Valley fold line

Margin