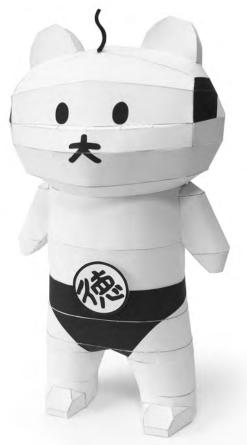

## E-T001001



PFDAUR NI 155775JAC

PEPAKURA INDUSTRIES

Cutoff line

Mountain fold line

Valley fold line

Margin



# **Daitokusan** television



### Try to fold the fold line

The better the workmanship at the time of overwhelmingly complete and crease

By the way, the designer has with the fold lines using a cutter .



#### Manual is not a answer

Does not necessarily mean that it is the easiest recipe is to make in the order it is written in the manual

In your own instructions to reference Also make while thinking the order to assemble

Would surely interesting .



#### **Beware injury**

In a paper craft Is the handling of cutlery to put the best care

When you hurt your hand can not paper craft So , let's break before tiring





2





Valley fold line

Margin