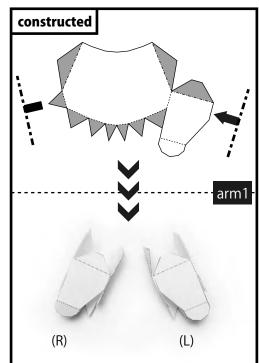

## E-T001001



PFDAUR NI 155775JAC

PEPAKURA INDUSTRIES

Cutoff line

Mountain fold line

Valley fold line

Margin



# **Daitokusan** television



### Try to fold the fold line

The better the workmanship at the time of overwhelmingly complete and crease

By the way, the designer has with the fold lines using a cutter .



#### Manual is not a answer

Does not necessarily mean that it is the easiest recipe is to make in the order it is written in the manual

In your own instructions to reference Also make while thinking the order to assemble

Would surely interesting .



#### **Beware injury**

In a paper craft Is the handling of cutlery to put the best care

When you hurt your hand can not paper craft So , let's break before tiring





2





Valley fold line

Margin