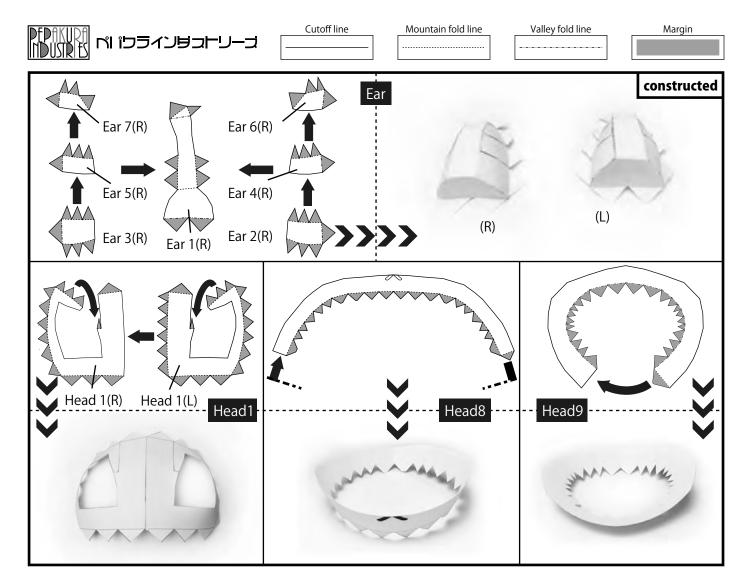

## E-T001001



PFDAUR NI 155775JAC

PEPAKURA INDUSTRIES

Cutoff line

Mountain fold line

Valley fold line

Margin



# **Daitokusan** television



### Try to fold the fold line

The better the workmanship at the time of overwhelmingly complete and crease

By the way, the designer has with the fold lines using a cutter .



#### Manual is not a answer

Does not necessarily mean that it is the easiest recipe is to make in the order it is written in the manual

In your own instructions to reference Also make while thinking the order to assemble

Would surely interesting .



#### **Beware injury**

In a paper craft Is the handling of cutlery to put the best care

When you hurt your hand can not paper craft So , let's break before tiring





2





Valley fold line

Margin