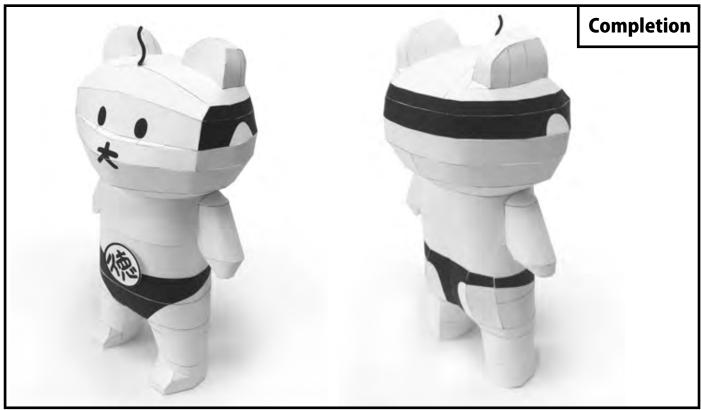

## E-T001001



PFDAUR NI 155775JAC

PEPAKURA INDUSTRIES

Cutoff line

Mountain fold line

Valley fold line

Margin



# **Daitokusan** television



### Try to fold the fold line

The better the workmanship at the time of overwhelmingly complete and crease

By the way, the designer has with the fold lines using a cutter .



#### Manual is not a answer

Does not necessarily mean that it is the easiest recipe is to make in the order it is written in the manual

In your own instructions to reference Also make while thinking the order to assemble

Would surely interesting .



#### **Beware injury**

In a paper craft Is the handling of cutlery to put the best care

When you hurt your hand can not paper craft So , let's break before tiring





2





Valley fold line

Margin