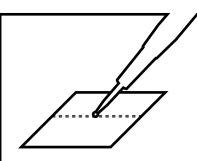

### Try to fold the fold line

The better the workmanship at the time of overwhelmingly complete and crease

By the way, the designer has with the fold lines using a cutter .