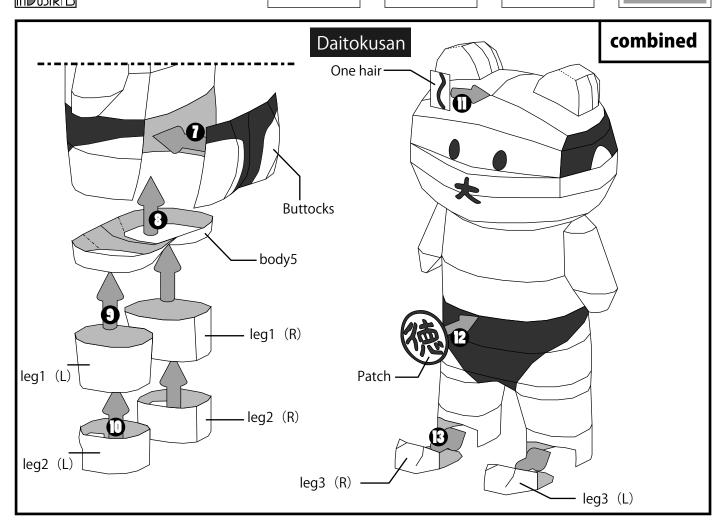

## E-T001001

PFDAUR NI 155775JAC

PEPAKURA INDUSTRIES

Cutoff line

Mountain fold line

Valley fold line

Margin